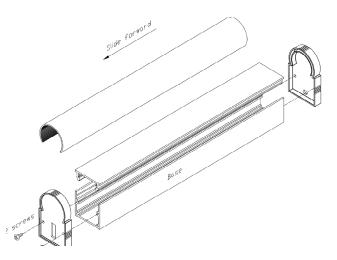

The FLC series of Fluorescent Light assemblies have been designed for internal use, i.e. not exposed to outside elements.

- **1.** Remove the four (4) Phillips head screws from the both ends of the unit (retain for re-fitment later), remove diffuser, then carefully remove end plate with on / off switch ensuring not to damage wiring.
- **2.** With wide (8mm) flat blade screwdriver carefully pry the base assembly away from main assembly, ensuring not to damage the figure 8, power cable.
- 3. Place the base assembly in the location it is to be secured.
- 4. Mark and drill the appropriate hole size for securing base assembly, as well as 3- 4mm hole for power cable.
- 5. Feed power cable through panel hole and secure base.
- 6. Refit main assembly ensuring not to pinch any cables.
- **7.** Connect the twin figure 8 power cable to DC power source i.e. 12/24V positive to plain RED wire and 12/24V negative to RED / BLACK wire.
- 8. Re-fit end plate with rocker switch back in position with four (4) self-tapping screws previously removed.
- 9. Test unit by switching rocker switch "on" and tube should illuminate.
- **10.** Re-fit diffuser into position and then blank end plate with four (4) self-tapping screws previously removed.
- **11.** Test unit again to ensure operation.